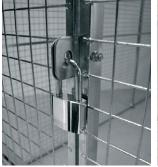

The Caelum Mesh Wall system is available in either hot dip galvanised, or a variety of powder coat finishes.

Please contact us for a quote.

Padlock & Hasp

Caelum Door