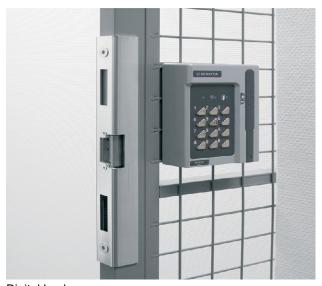

The Caelum Mesh Wall system is available in either hot dip galvanised, or a variety of powder coat finishes.

Please contact us for a quote.

Padlock & Hasp

Caelum Door