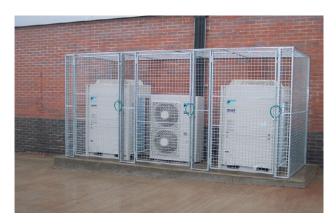

Caelum modular mesh panels can be used to build enclosures, boxes, storage units, and provide protection in automated warehouses, and are particularly useful in bonded stores, low-level and semi-secure storage areas and as small cage enclosures where high value retail goods (i.e. Smart phones, mobile telephones, tablets and laptops, computers, power tools, liquor, tobacco etc). Virtually any item that may require restricted accessibility can be stored.

The Caelum system is available in multi-tiered elevations, enabling the end user the ability to partition off large secure storage areas within warehouse environments, particularly useful for isolating and storing dangerous goods such as aerosols or combustible materials.