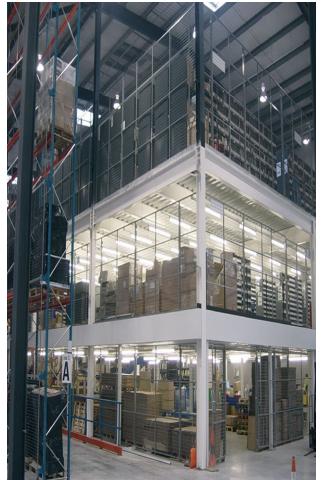

The Caelum system is available in multi-tiered elevations, enabling the end user the ability to partition off large secure storage areas within warehouse environments, particularly useful for isolating and storing dangerous goods such as aerosols or combustible materials.