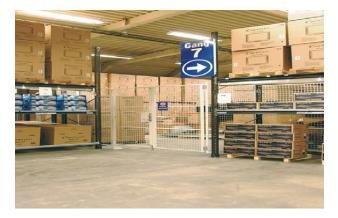

## Caelum Mesh Wall System \_\_\_\_\_

Caelum is a flexible system that can be used for a variety of purposes. A wide range of panel sizes with varying frame and mesh configurations ensure the perfect solution.

Caelum modular mesh panels can be used to build enclosures, boxes, storage units, and provide protection in automated warehouses, and are particularly useful in bonded stores, low-level and semi-secure storage areas and as small cage enclosures where high value retail goods (i.e. Smart phones, mobile telephones, tablets and laptops, computers, power tools, liquor, tobacco etc). Virtually any item that may require restricted accessibility can be stored.